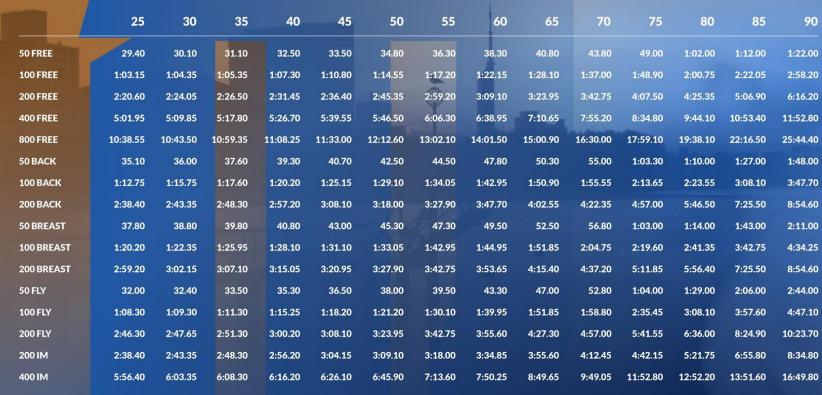

| 1:32.00  | 2:32.00  | 3:24.00  | 4:20.00  |
| 100 FLY    | 1:20.20               | 1:23.15  | 1:27.10  | 1:32.05  | 1:41.00  | 1:51.85  | 1:59.80  | 2:12.65  | 2:30.50  | 2:53.25  | 3:27.90  | 4:07.50  | 4:57.00  | 7:10.65  |
| 200 FLY    | 3:06.10               | 3:14.05  | 3:25.90  | 3:35.80  | 3:54.65  | 4:23.35  | 4:37.20  | 5:06.90  | 5:31.65  | 6:31.05  | 7:45.30  | 8:54.60  | 10:38.55 | 13:51.60 |
| 200 IM     | 3:02.15               | 3:07.10  | 3:19.00  | 3:26.90  | 3:34.85  | 3:55.60  | 4:03.55  | 4:17.40  | 4:49.10  | 5:11.85  | 5:56.40  | 6:40.95  | 7:55.20  | 9:24.30  |
| 400 IM     | 6:29.05               | 6:38.95  | 7:00.75  | 7:15.60  | 7:45.30  | 8:29.85  | 9:09.45  | 9:34.20  | 10:38.55 | 12:32.40 | 14:51.00 | 16:10.20 | 17:21.70 | 21:17.10 |

## SWIMMING ENTRY TIMES